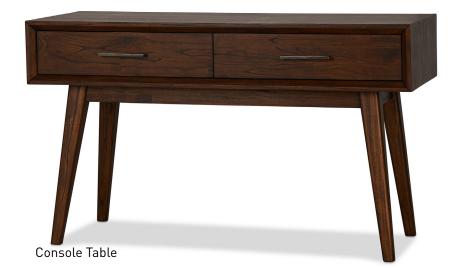

# **BOWEN**

Console Table

| PRODUCT      | CODE   | MEASUREMENTS            | PRICE    |
|--------------|--------|-------------------------|----------|
| Coffee Table | 145917 | 47.25"W x 23.5"D x 18"H | \$599.00 |
| Side Table   | 145918 | 19"W x 24"D x 24"H      | \$389.00 |

145919 48"W x 18"D x 28"H