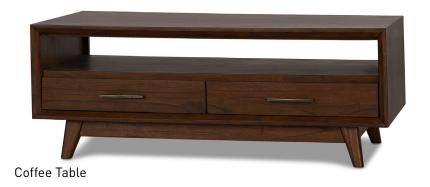

# **BOWEN**

Console Table

| PRODUCT      | CODE   | MEASUREMENTS            | PRICE    |
|--------------|--------|-------------------------|----------|
| Coffee Table | 145917 | 47.25"W x 23.5"D x 18"H | \$599.00 |
| Side Table   | 145918 | 19"W x 24"D x 24"H      | \$389.00 |