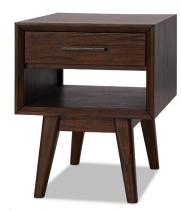

# **BOWEN**

Console Table

| PRODUCT      | CODE   | MEASUREMENTS            | PRICE    |
|--------------|--------|-------------------------|----------|
| Coffee Table | 145917 | 47.25"W x 23.5"D x 18"H | \$599.00 |
| Side Table   | 145918 | 19"W x 24"D x 24"H      | \$389.00 |

145919 48"W x 18"D x 28"H

COMPLIMENTARY ASSEMBLY OF PRODUCT AVAILABLE BEFORE DELIVERY OR PICK UP UPON REQUEST

Side Table